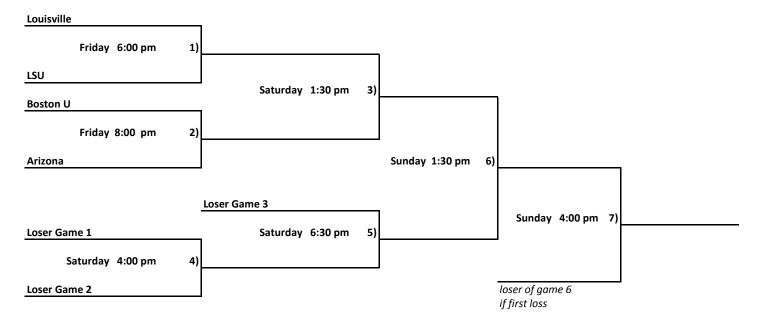

## 2014 NCAA SOFTBALL REGIONAL #6 @ UNIV. OF ARIZONA: UMPIRE ASSIGNMENTS

| DAY/DATE/TIME          | GAME | PARTICIPATING TEAMS     |            | <u>PLATE</u> | FIRST BASE | THIRD BASE |
|------------------------|------|-------------------------|------------|--------------|------------|------------|
|                        |      | Visitor                 | Home       |              |            |            |
| FRIDAY, MAY            |      |                         |            |              |            |            |
| 5:00 PM                | 1    | Louisville vs. LSU      |            | WALKER       | NAGEL      | ARNOLD     |
| 8:00 PM                | 2    | Boston U v              | s. Arizona | GOULD        | ARNOLD     | WALKER     |
| SATURDAY, MAY          |      |                         |            | PLATE        | FIRST BASE | THIRD BASE |
| 1:30 PM                | 3    | W. Game 1 and W. Game 2 |            | NAGEL        | WALKER     | GOULD      |
| 4:00 PM                | 4    | L. Game 1 and L. Game 2 |            | ARNOLD       | GOULD      | NAGEL      |
| 6:30 PM                | 5    | L Game 3 vs. W. Ga      | me 4       | WALKER       | NAGEL      | ARNOLD     |
| SUNDAY, MAY            |      |                         |            | PLATE        | FIRST BASE | THIRD BASE |
| 1:30 PM                | 6    | W. Game 3 vs. W. Game 5 |            |              |            |            |
| 4:00 PM (if necessary) | (7)  |                         |            |              |            |            |