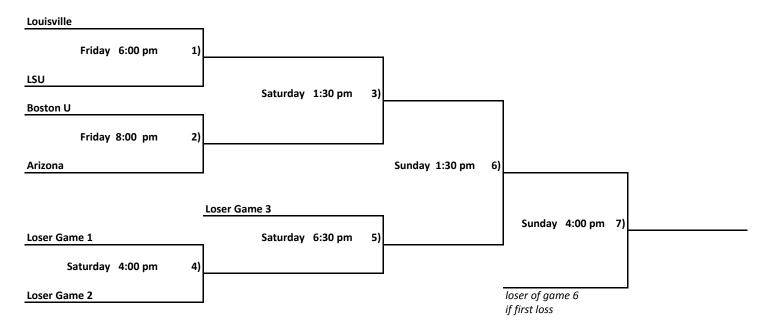

## 2014 NCAA SOFTBALL REGIONAL #6 @ UNIV. OF ARIZONA: UMPIRE ASSIGNMENTS

| DAY/DATE/TIME          | GAME PARTICIPATING TEAMS |                         | <u>PLATE</u> | FIRST BASE | THIRD BASE |            |
|------------------------|--------------------------|-------------------------|--------------|------------|------------|------------|
|                        |                          | Visitor                 | Home         |            |            |            |
| FRIDAY, MAY            |                          |                         |              |            |            |            |
| 5:00 PM                | 1                        | Louisville vs. LSU      |              | WALKER     | NAGEL      | ARNOLD     |
| 8:00 PM                | 2                        | Boston U v              | s. Arizona   | GOULD      | ARNOLD     | WALKER     |
| SATURDAY, MAY          |                          |                         |              | PLATE      | FIRST BASE | THIRD BASE |
| 1:30 PM                | 3                        | W. Game 1 and W.        | Game 2       | NAGEL      | WALKER     | GOULD      |
| 4:00 PM                | 4                        | L. Game 1 and L. Game 2 |              | ARNOLD     | GOULD      | NAGEL      |
| 6:30 PM                | 5                        | L Game 3 vs. W. Ga      | me 4         | WALKER     | NAGEL      | ARNOLD     |
| SUNDAY, MAY            |                          |                         |              | PLATE      | FIRST BASE | THIRD BASE |
| 1:30 PM                | 6                        | W. Game 3 vs. W. G      | l<br>iame 5  | ARNOLD     | WALKER     | GOULD      |
| 4:00 PM (if necessary) | (7)                      |                         |              | NAGEL      | GOULD      | ARNOLD     |