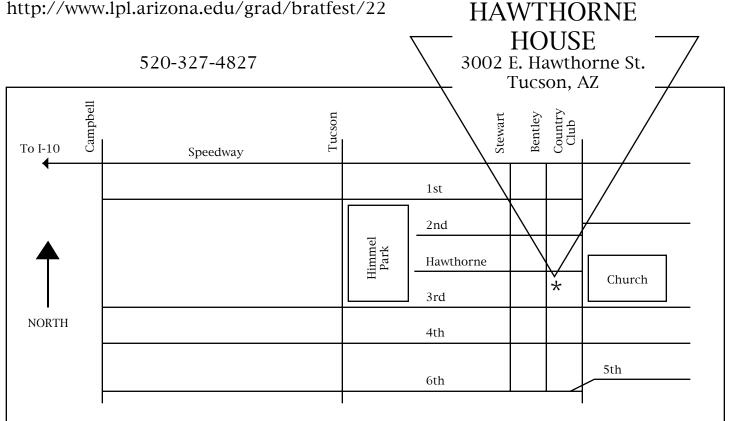

## Bratfest XXII

## 6 PM (until ?) on Saturday, September 23, 2000

We provide: Everything! A (nearly) unlimited supply of bratwurst, corn-on-the-cob, sauerkraut, cheese, cheescake, and--of course--lots of beer and soda.